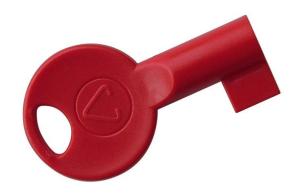

## Red Plastic Fire Panel Key

Part No. S-KEY

## Overview

A spare plastic S-KEY for use C-TEC's CFP, XFP and ZFP fire panels.

Provides authorised users with access to a fire panel's authorised user controls.

Finished in red polycarbonate for extra strength.

47 W x 25 H x 9 Dmm. Product dimensions (mm) Construction & finish Red polycarbonate.

Weight 1g.